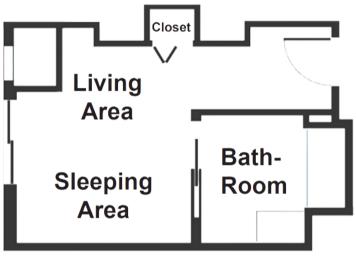

## **Floor Plans - Memory Care**

**Garden Studio** 

267 sq. ft.

Seabreeze Studio