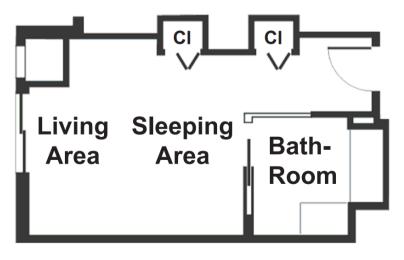

## **Floor Plans - Memory Care**

**Garden Studio** 

267 sq. ft.

Seabreeze Studio